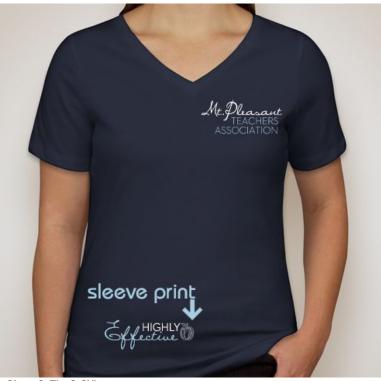

Sizes & Fit: S-2XL

This style is perfect for ladies groups looking for a more relaxed fashion t-shirt. 4.2 oz. 100% combed ringspun cotton; Dark Grey Heather is a poly/cotton blend, super soft cotton AND Slightly longer length!